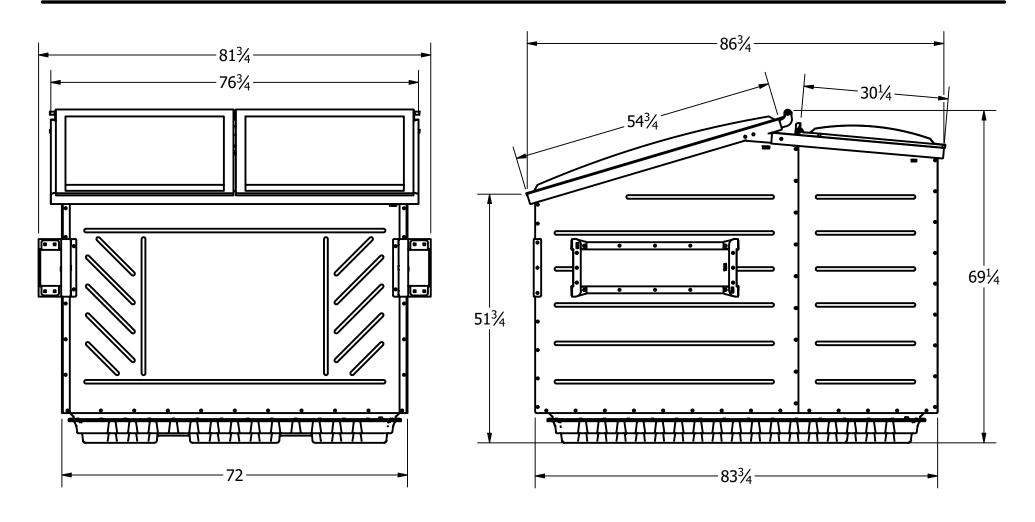

## HIWASTE MFG. 8 YARD FRONT END LOAD CONTAINER

| 8 YARD ENDURO-TANK SPECS |                                                                |
|--------------------------|----------------------------------------------------------------|
| Lids                     | 37" x 56" single wall plastic                                  |
| Sides                    | 14 gauge galvanized steel strengthened with rib reinforcements |
| Bottom                   | High Density Polyethylene, 3/8" nominal thickness              |
| Weight                   | 671 lbs.                                                       |
| Color                    | Silver G90 galvanized finish                                   |
| Hardware                 | Galvanized                                                     |