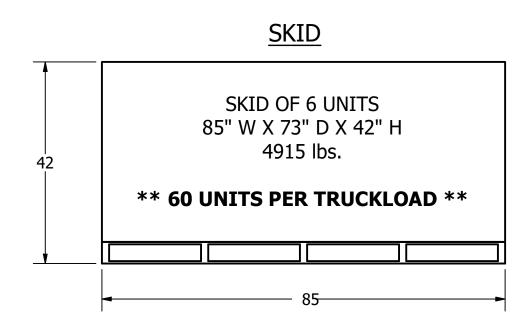

## HIWASTE MFG. 8 YARD FRONT END LOAD CONTAINER

| 8 YARD ENDURO-TANK SPECS |                                                                |
|--------------------------|----------------------------------------------------------------|
| Lids                     | 37" x 56" single wall plastic                                  |
| Sides                    | 14 gauge galvanized steel strengthened with rib reinforcements |
| Bottom                   | High Density Polyethylene, 3/8" nominal thickness              |
| Weight                   | 671 lbs.                                                       |
| Color                    | Silver G90 galvanized finish                                   |
| Hardware                 | Galvanized                                                     |