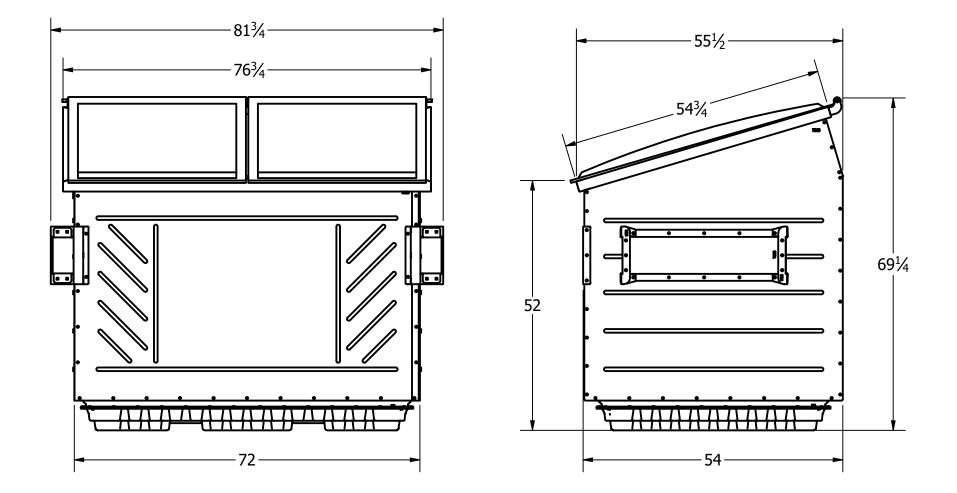

## HIWASTE MFG. <u>4 YARD FRONT END LOAD CONTAINER</u>

| 4 YARD ENDURO-TANK SPECS |                                                                   |  |
|--------------------------|-------------------------------------------------------------------|--|
| Lids                     | 37" x 58" single wall plastic                                     |  |
| Sides                    | 14 gauge galvanized steel strengthened with rib<br>reinforcements |  |
| Bottom                   | High Density Polyethylene, 3/8" nominal thickness                 |  |
| Weight                   | 529 lbs.                                                          |  |
| Color                    | Silver G90 galvanized finish                                      |  |
| Hardware                 | Galvanized                                                        |  |