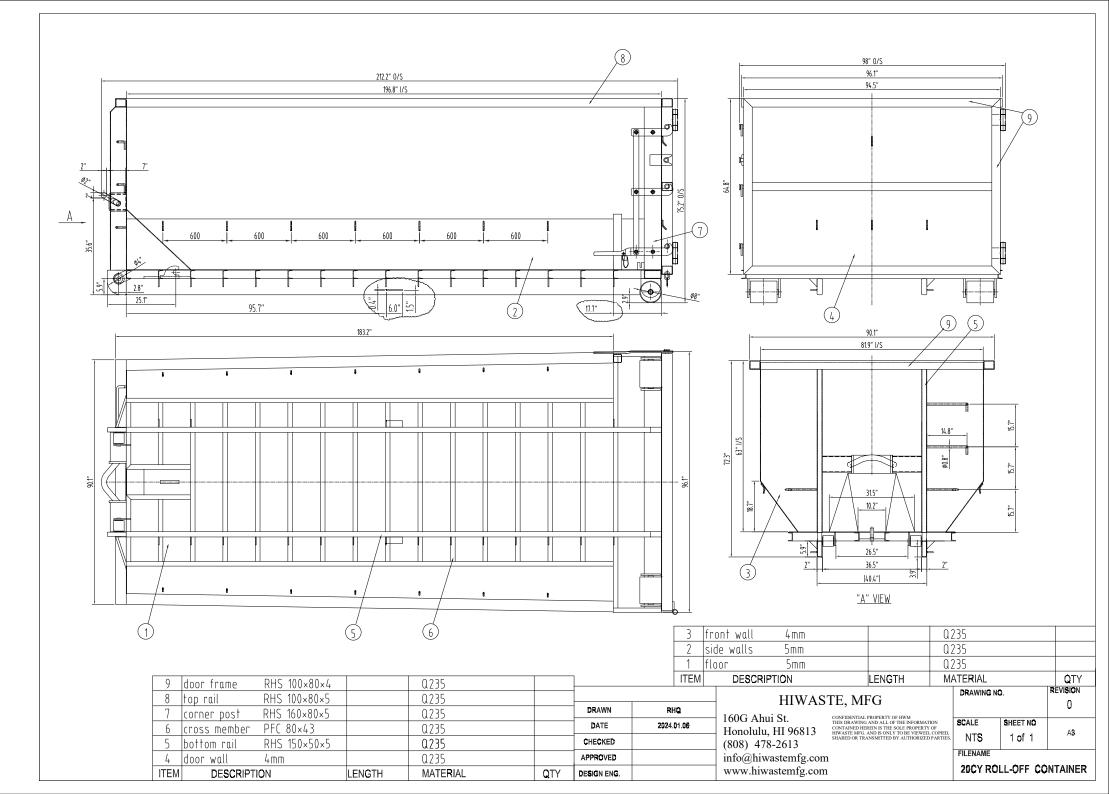

| 5    | Limit plate(lock) 10mm |        | Q235     |     |             |            | HIWASTE, MFG                                          |                                    | Гілля              |          |
|------|------------------------|--------|----------|-----|-------------|------------|-------------------------------------------------------|------------------------------------|--------------------|----------|
| 4    | RHS 160×80×5           |        | Q235     |     | DRAWN       | RHQ        | 160G Ahui St.<br>Honolulu, HI 96813<br>(808) 478-2613 | Floor                              |                    | 0        |
| 3    | RHS 150×50×5           |        | Q235     |     | DATE        | 2024.01.06 |                                                       | SCALE<br>NTS                       | SHEET NO<br>1 of 1 | A3       |
| 2    | PFC 80×43              |        | Q235     |     | CHECKED     |            |                                                       |                                    |                    |          |
| 1    | Floor 5mm              |        | Q235     |     | APPROVED    |            | info@hiwastemfg.com                                   | FILENAME<br>20CY ROLL-OFF CONTAINE |                    |          |
| ITEM | DESCRIPTION            | LENGTH | MATERIAL | QTY | DESIGN ENG. |            | www.hiwastemfg.com                                    |                                    |                    | ONTAINER |