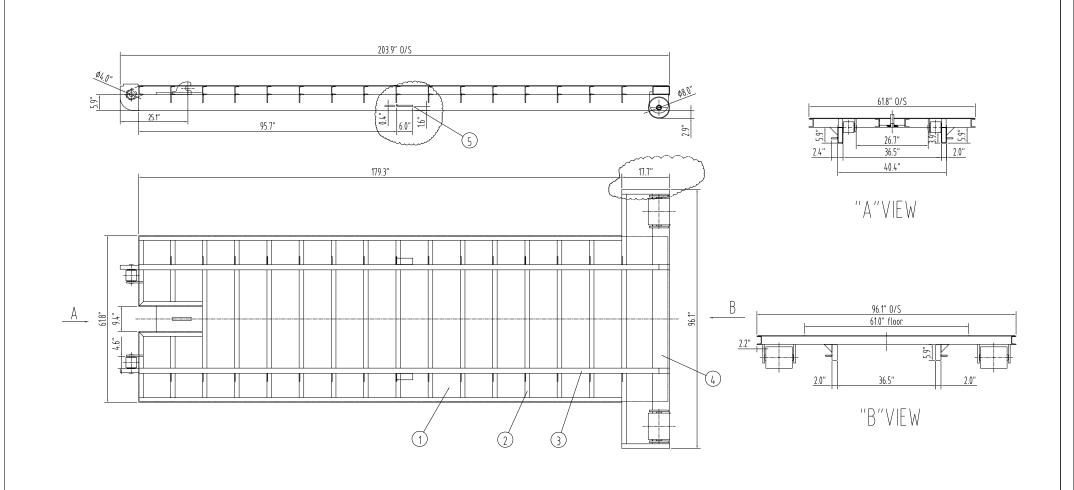

| 5    | Limit plate(lock) 10mm |        | Q235     |     |             |            | HIWASTE, MFG                                          |                                    | Гілля              |          |
|------|------------------------|--------|----------|-----|-------------|------------|-------------------------------------------------------|------------------------------------|--------------------|----------|
| 4    | RHS 160×80×5           |        | Q235     |     | DRAWN       | RHQ        | 160G Ahui St.<br>Honolulu, HI 96813<br>(808) 478-2613 | Floor                              |                    | 0        |
| 3    | RHS 150×50×5           |        | Q235     |     | DATE        | 2024.01.06 |                                                       | SCALE<br>NTS                       | SHEET NO<br>1 of 1 | A3       |
| 2    | PFC 80×43              |        | Q235     |     | CHECKED     |            |                                                       |                                    |                    |          |
| 1    | Floor 5mm              |        | Q235     |     | APPROVED    |            | info@hiwastemfg.com                                   | FILENAME<br>20CY ROLL-OFF CONTAINE |                    |          |
| ITEM | DESCRIPTION            | LENGTH | MATERIAL | QTY | DESIGN ENG. |            | www.hiwastemfg.com                                    |                                    |                    | ONTAINER |