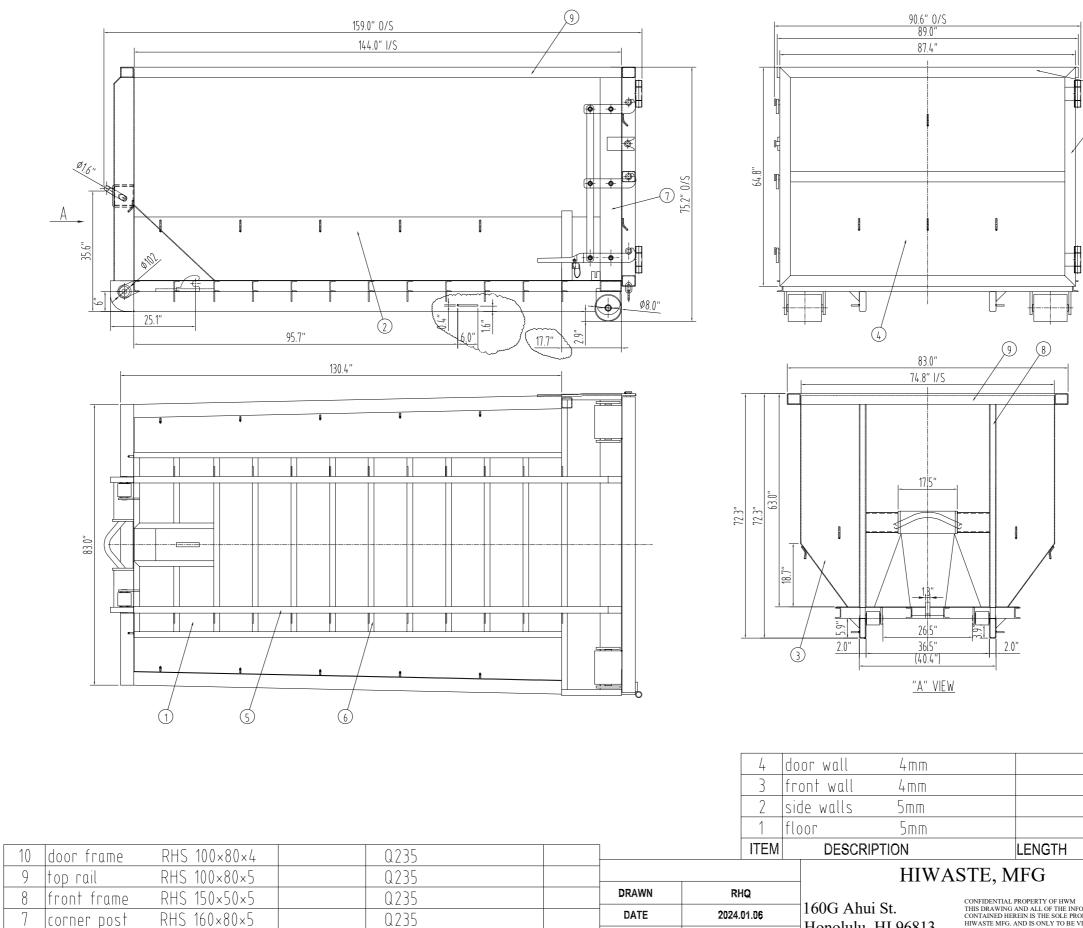

CHECKED

APPROVED

DESIGN ENG.

QTY

PFC 80×43

RHS 150×50×5

LENGTH

6

5

ITEM

cross member

DESCRIPTION

bottom rail

Q235

Q235

MATERIAL

|                                                                                                                                                                                                                                   |        | Q2       | 235                                 |                    |     |  |  |
|-----------------------------------------------------------------------------------------------------------------------------------------------------------------------------------------------------------------------------------|--------|----------|-------------------------------------|--------------------|-----|--|--|
|                                                                                                                                                                                                                                   |        | QŹ       | 235                                 |                    |     |  |  |
|                                                                                                                                                                                                                                   | Q2     |          |                                     | 235                |     |  |  |
|                                                                                                                                                                                                                                   |        | QŹ       | 235                                 |                    |     |  |  |
|                                                                                                                                                                                                                                   | LENGTH | MATERIAL |                                     |                    | QTY |  |  |
| STE, MFG<br>CONFIDENTIAL PROPERTY OF HWM<br>THIS DRAWING AND ALL OF THE INFORMATION<br>CONTAINED HEREIN IS THE SOLE PROPERTY OF<br>HIWASTE MEG. AND IS ONLY TO BE VIEWED, COPIED,<br>SHARED OR TRANSMITTED BY AUTHORIZED PARTIES. |        |          | DRAWING N<br>HK100-04               | REVISION<br>0      |     |  |  |
|                                                                                                                                                                                                                                   |        |          | scale<br>NTS                        | SHEET NO<br>1 of 1 | A3  |  |  |
|                                                                                                                                                                                                                                   |        |          | FILENAME<br>15CY ROLL-OFF CONTAINER |                    |     |  |  |