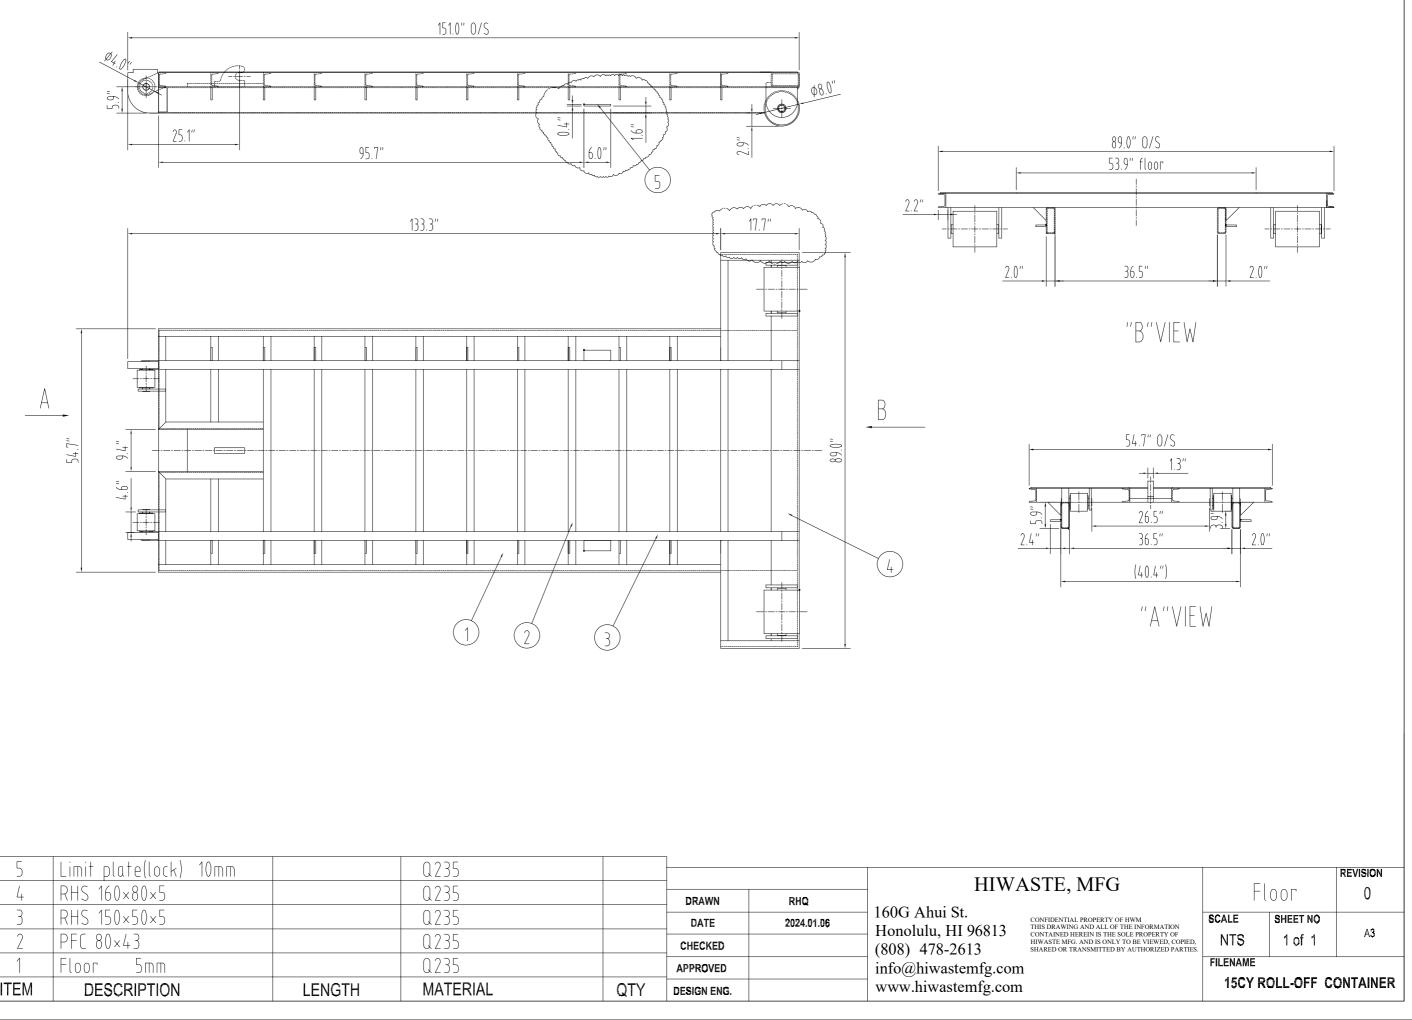

Honolulu, HI 96813

info@hiwastemfg.com

www.hiwastemfg.com

(808) 478-2613

| ITEM | DESCRIPTION            | LENGTH | MATERIAL | QTY | DESIGN ENG. |            | www.hiwastemfg.com  |               |
|------|------------------------|--------|----------|-----|-------------|------------|---------------------|---------------|
| 1    | Floor 5mm              |        | Q235     |     | APPROVED    |            | info@hiwastemfg.com |               |
| 2    | PFC 80×43              |        | Q235     |     | CHECKED     |            | (808) 478-2613      | IWAS<br>HARE  |
| -    | RHS 150×50×5           |        | Q235     |     | DATE        | 2024.01.06 | Honolulu, HI 96813  | ONFI<br>HIS D |
|      | RHS 160×80×5           |        | Q235     |     | DRAWN       | RHQ        | 160G Ahui St.       | )1            |
|      | Limit plate(lock) 10mm |        | Q235     |     | -           |            | HIWAS               | т             |
|      |                        |        | 0005     |     |             |            |                     |               |